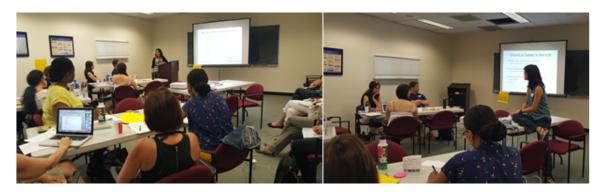

Left: Michelle Ramos, Mount Sinai; Right: Dr. Maida Galvez, Mount Sinai (COEC Co-Director)

From July 12-14, Mount Sinai COEC staff and community advisory board members led a three-day course titled "Citizen Science and Social Justice in Your Neighborhood," a professional development session for elementary, middle and high school teachers. This three-day course brought together experts in environmental health, law and policy, environmental protection, and education to help teachers incorporate citizen science and environmental health topics into their classroom lessons. Several investigators from Mount Sinai's P30 Center participated, as well as COEC partners from the NYC Department of Health and Mental Hygiene, The Children's Environmental Literacy Foundation (CELF), and The Center for Urban Environmental Reform (CUER) of CUNY Law School. COEC staff and community board members presented on topics including pediatric environmental health, health data tools, DNA replication, epigenetics, preterm birth, and environmental justice. This course was developed and facilitated by the Children's Environmental Literacy Foundation, and the sessions were hosted at both CUNY Law School and Mount Sinai. To view more information about the course, including presenter profiles and course outline, please click here.