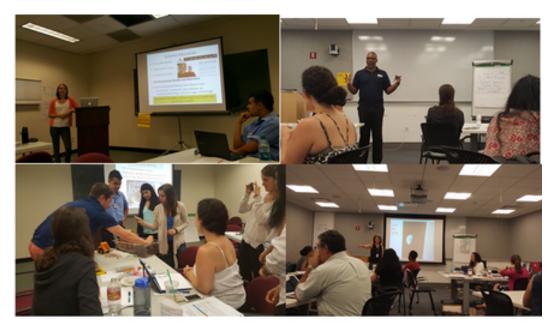

Top left: Dr. Alison Sanders, P30 Trainee; Top right: Ibrahim Abdul-Matin, NYC DEP; Bottom left: participants doing a hands-on activity led by Dr. Sanders; Bottom right: Rebecca Bratspies, CUNY Law (COEC board member)